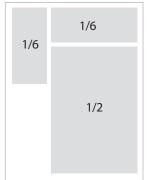

## **PRINT AD**

| AD SIZE             | WIDTH                | HEIGHT                |
|---------------------|----------------------|-----------------------|
| Full Page *         | 8.375" + .125" bleed | 10.875" + .125" bleed |
| 2/3 Page            | 4.9375"              | 10"                   |
| 1/2 Page Vertical   | 4.9375"              | 7.5"                  |
| 1/2 Page Horizontal | 7.5"                 | 4.875"                |
| 1/3 Page Vertical   | 2.375"               | 10"                   |
| 1/3 Page Horizontal | 4.9375"              | 4.875"                |
| 1/6 Page Vertical   | 2.375"               | 4.875"                |
| 1/6 Page Horizontal | 4.9375"              | 2.3125"               |