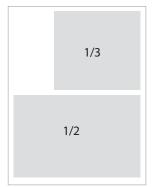

## **PRINT AD**

| AD SIZE             | WIDTH                | HEIGHT                |
|---------------------|----------------------|-----------------------|
| Full Page *         | 8.375" + .125" bleed | 10.875" + .125" bleed |
| 2/3 Page            | 4.9375"              | 10"                   |
| 1/2 Page Vertical   | 4.9375"              | 7.5"                  |
| 1/2 Page Horizontal | 7.5"                 | 4.875"                |
| 1/3 Page Vertical   | 2.375"               | 10"                   |
| 1/3 Page Horizontal | 4.9375"              | 4.875"                |
| 1/6 Page Vertical   | 2.375"               | 4.875"                |
| 1/6 Page Horizontal | 4.9375"              | 2.3125"               |