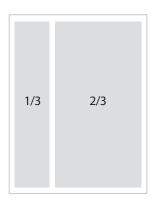

## **PRINT AD**

| AD SIZE             | WIDTH                | HEIGHT                |
|---------------------|----------------------|-----------------------|
| Full Page *         | 8.375" + .125" bleed | 10.875" + .125" bleed |
| 2/3 Page            | 4.9375"              | 10"                   |
| 1/2 Page Vertical   | 4.9375"              | 7.5"                  |
| 1/2 Page Horizontal | 7.5"                 | 4.875"                |
| 1/3 Page Vertical   | 2.375"               | 10"                   |
| 1/3 Page Horizontal | 4.9375"              | 4.875"                |
| 1/6 Page Vertical   | 2.375"               | 4.875"                |
| 1/6 Page Horizontal | 4.9375"              | 2.3125"               |